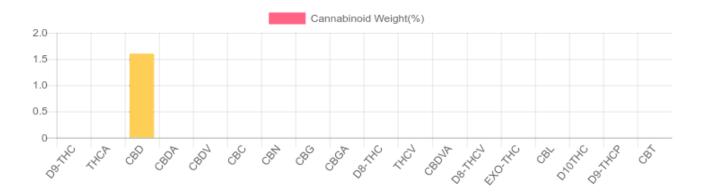

## Sample

N/D D9-THC 1.601% Total CBD

448.4 mg Cannabinoids per unit 448.4 mg CBD per unit

1 unit = 28 grams per unit x Cannabinoid concentration

## Cannabinoids Test

SHIMADZU INTEGRATED UPLC-PDA GSL SOP 400

| Cannabinoids       | LOQ    | weight(%) | mg/g   | mg/unit |
|--------------------|--------|-----------|--------|---------|
| D9-THC             | 10 PPM | N/D       | N/D    | N/D     |
| THCA               | 10 PPM | N/D       | N/D    | N/D     |
| CBD                | 10 PPM | 1.601%    | 16.014 | 448.392 |
| CBDA               | 20 PPM | N/D       | N/D    | N/D     |
| CBDV               | 20 PPM | N/D       | N/D    | N/D     |
| CBC                | 10 PPM | N/D       | N/D    | N/D     |
| CBN                | 10 PPM | N/D       | N/D    | N/D     |
| CBG                | 10 PPM | N/D       | N/D    | N/D     |
| CBGA               | 20 PPM | N/D       | N/D    | N/D     |
| D8-THC             | 10 PPM | N/D       | N/D    | N/D     |
| THCV               | 10 PPM | N/D       | N/D    | N/D     |
| CBDVA              | 20 PPM | N/D       | N/D    | N/D     |
| D8-THCV            | 20 PPM | N/D       | N/D    | N/D     |
| EXO-THC            | 20 PPM | N/D       | N/D    | N/D     |
| CBL                | 20 PPM | N/D       | N/D    | N/D     |
| D10THC             | 20 PPM | N/D       | N/D    | N/D     |
| D9-THCP            | 20 PPM | N/D       | N/D    | N/D     |
| CBT                | 20 PPM | N/D       | N/D    | N/D     |
| TOTAL D9-THC       |        | N/D       | N/D    | N/D     |
| TOTAL CBD*         |        | 1.601%    | 16.014 | 448.4   |
| TOTAL CANNABINOIDS |        | 1.601%    | 16.014 | 448.4   |